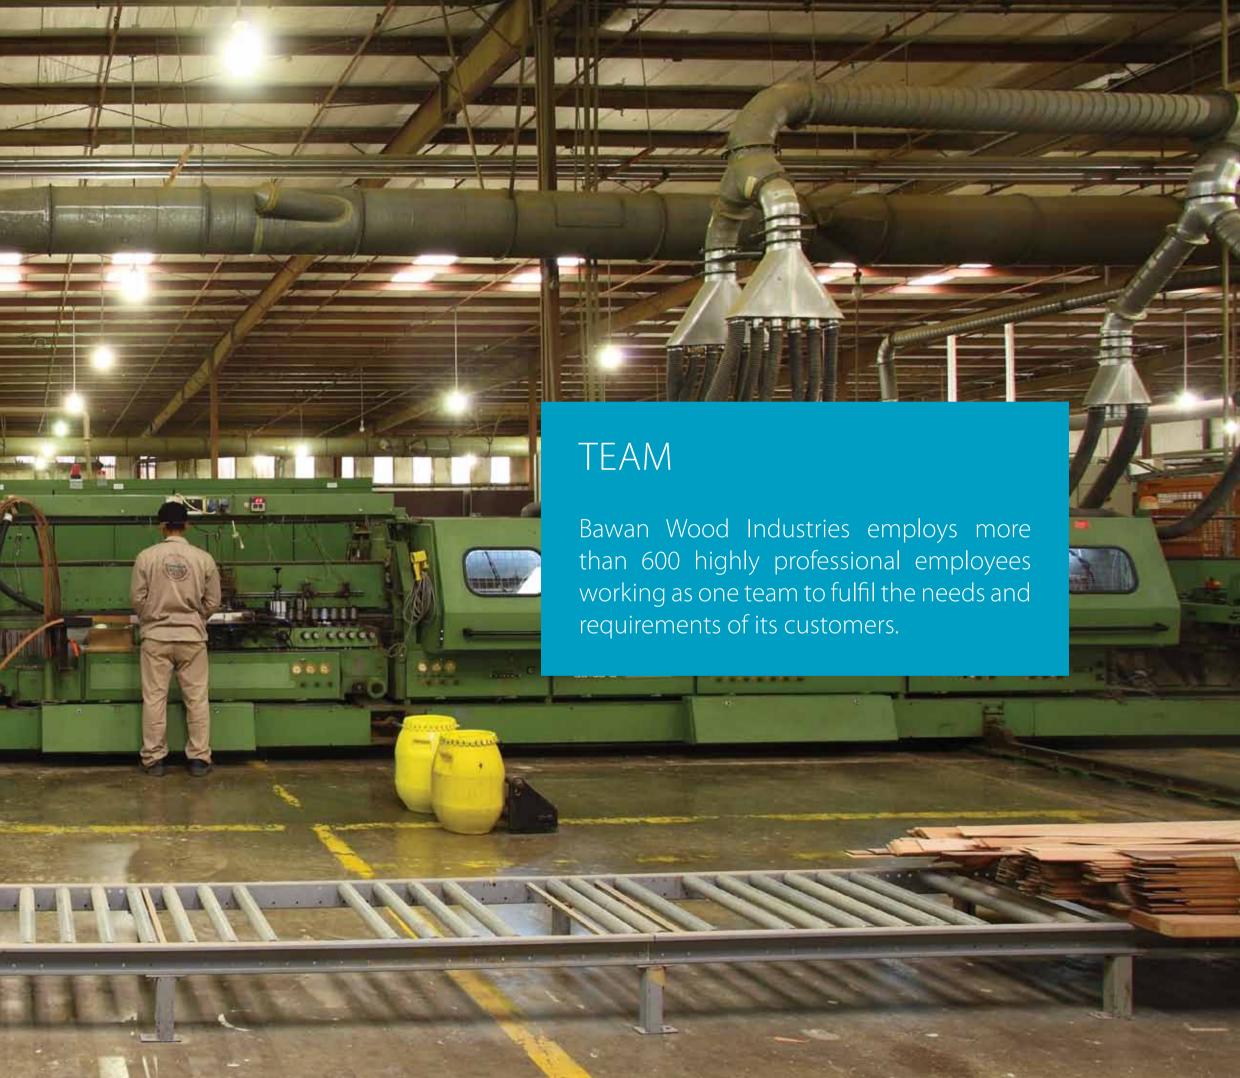

WHEN YOU FORM A TEAM, THEN TEAMWORK **BUILDS TRUST** AND TRUST BUILDS QUALITY.

Bawan Wood Industries, which is headquartered in the Dammam Second Industrial City, manages six production factories in Riyadh, Dammam, Jeddah, Jubail, Yanbu and Rabigh. It also owns Al-Raya Co. that operates in Kuwait and Ras al-Khaimah (UAE).