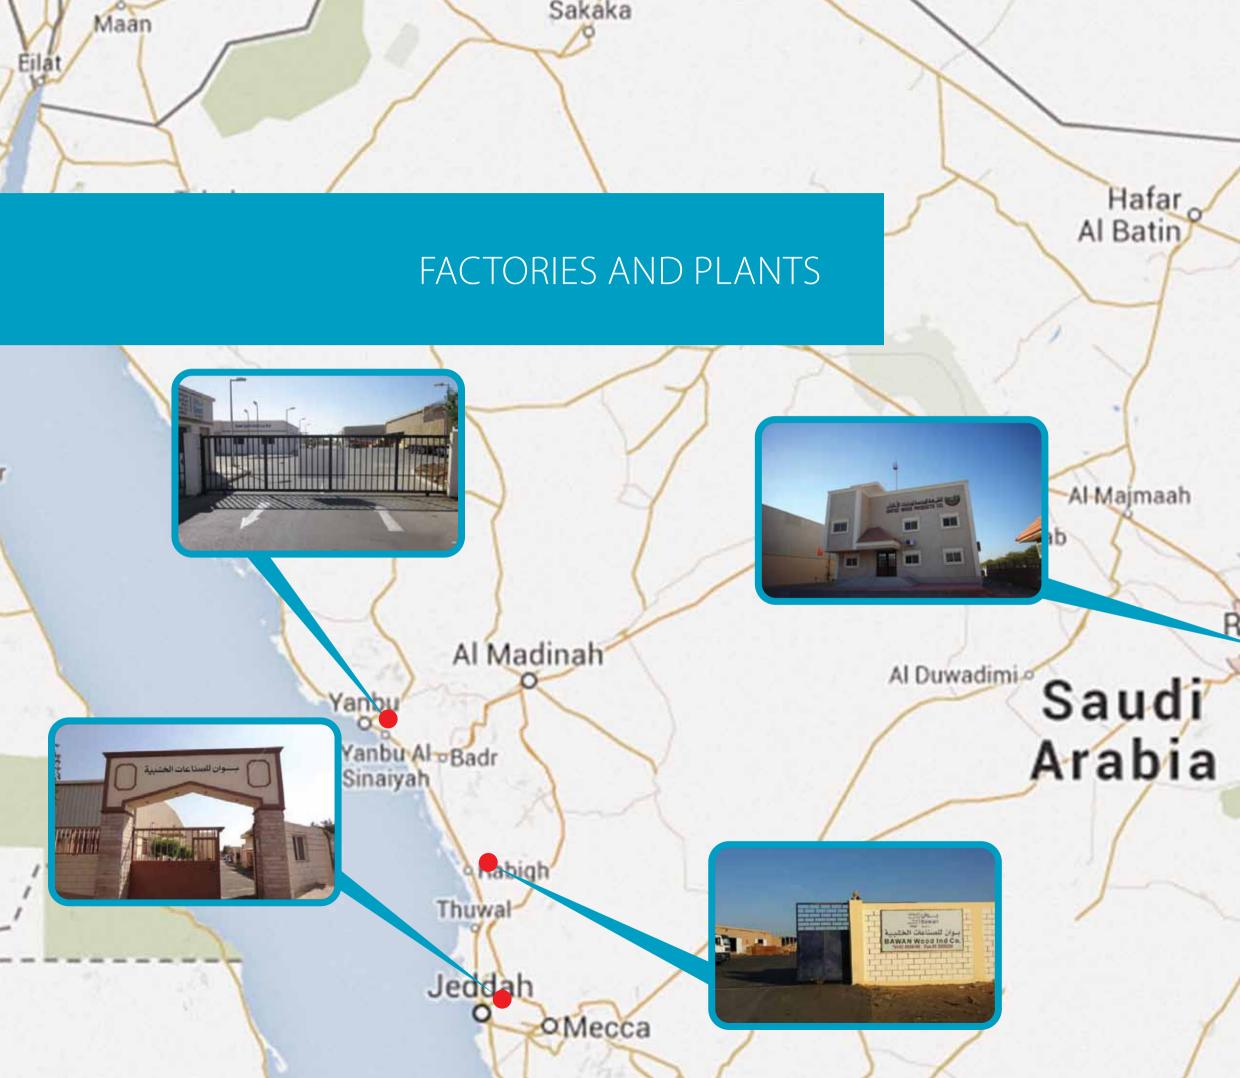

WHEN YOU FORM A TEAM, THEN TEAMWORK **BUILDS TRUST** AND TRUST BUILDS QUALITY.

Bawan Wood Industries, which is headquartered in the Dammam Second Industrial City, manages six production factories in Riyadh, Dammam, Jeddah, Jubail, Yanbu and Rabigh. It also owns Al-Raya Co. that operates in Kuwait and Ras al-Khaimah (UAE).