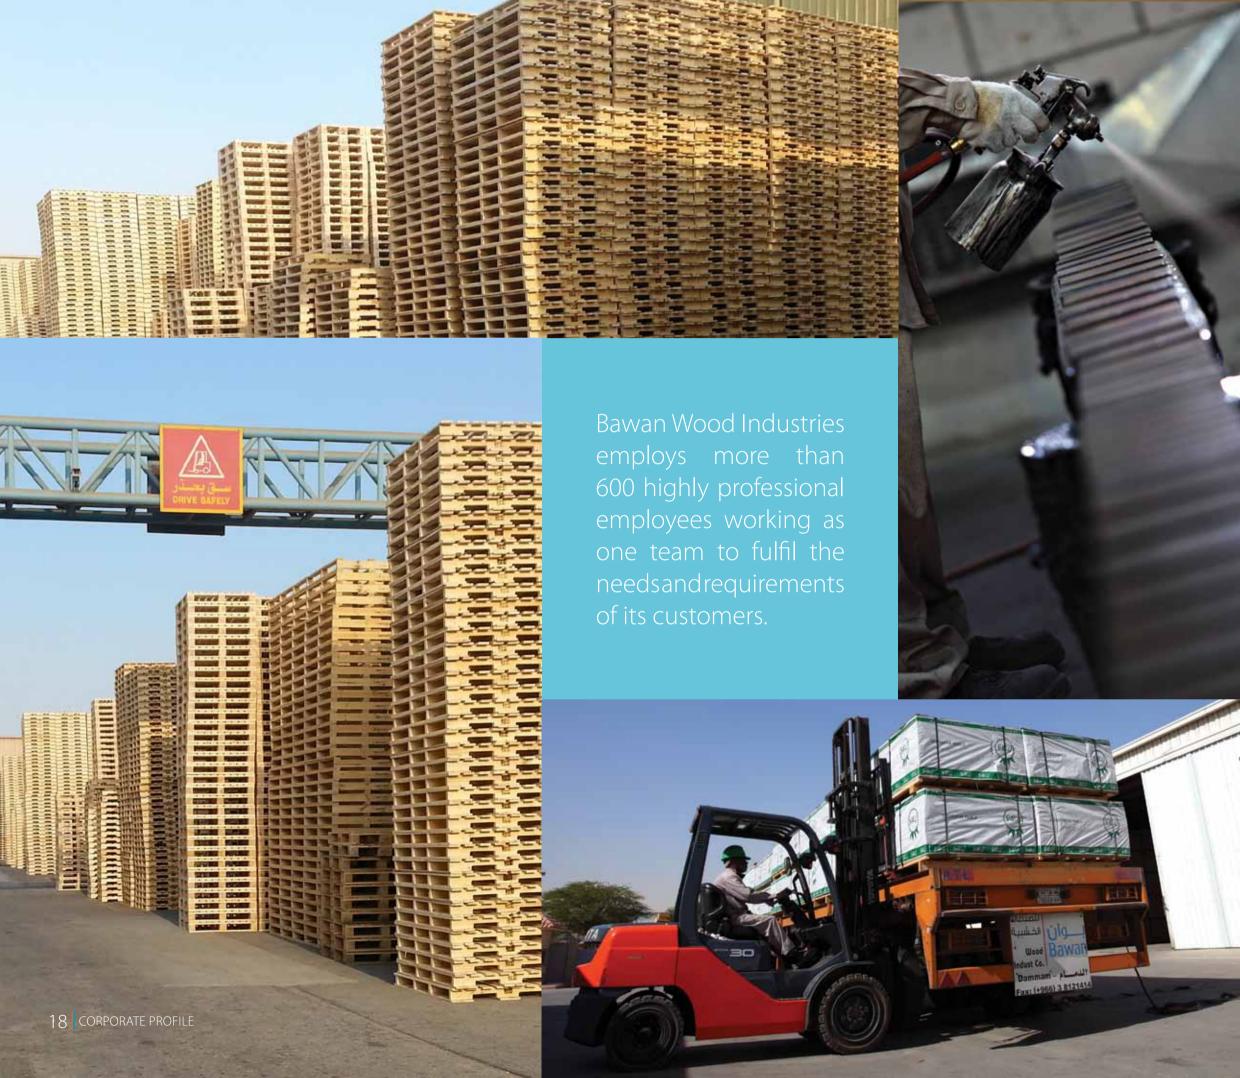

## PALLETS

### Wooden Pallets (Heat treated as per IPSM-15)

Bawan Wood Industries Co. Ltd. produces different types of wooden pallets based on the requirements of customers. The following are some major types of pallets being constructed & supplied by us:

- Block type 4 way pallets
- Block type with solid top
- Bearer Type 2 way & 4 way entry pallets
- Skid Pallets

WHEN A TEAM OUTGROWS INDIVIDUAL PERFORMANCES AND ACHIEVES TEAM CONFIDENCE, EXCELLENCE BECOMES A REALITY