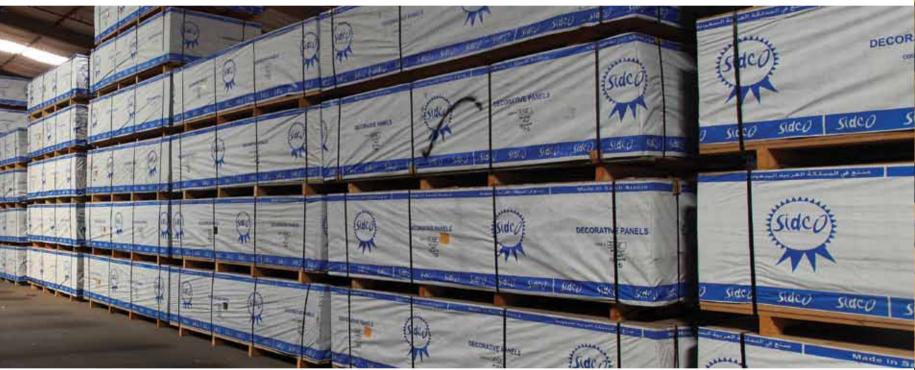

## DECORATIVE PANEL BOARDS

## 

Our Co. is specialized in Decorative Panel Boards production which is well accepted by furniture manufacturers in the local market as well as in the GCC markets. It comes in several colours & designs such as plain, marble, granite, natural wood grain.... etc. etc. These types of boards are widely used by the furniture industry & interior decorations.

Standard board size is 4 ft. x 8 ft. with different thickness varying from 3 mm to 18 mm. Medium Density Fibreboards, Block boards, Chipboards, Plywood & Hardboards are mainly in use. Bawan Wood Industries Co. Ltd. produces different types of decorative panel boards such as:

• Polyester: It is produced by using special chemical coating. It adds extra smoothness and gloss finish to the surface.

- Melamine faced panel boards: Melamine paper laminated boards are highly resistant when it gets in contact with chemicals, heat & scratches.... etc. it is mainly used for office furniture.
- **Standard decorative panel boards:** Bawan Wood Industries Co. Ltd. is the market leader in this product, as we produce a range of collections in standard decorative boards. It is very well accepted by local market for its high quality & punctuality in delivering them throughout Saudi Arabia & GCC countries.