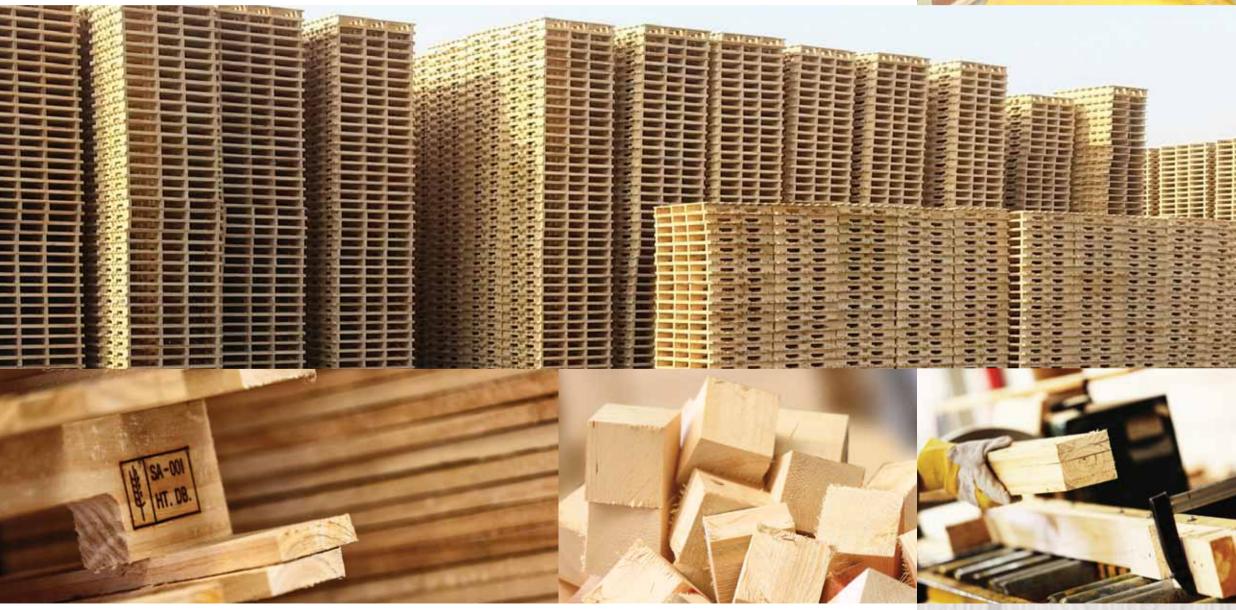

### Wooden Pallets (Heat treated as per IPSM-15)

Bawan Wood Industries Co. Ltd. produces different types of wooden pallets based on the requirements of customers. The following are some major types of pallets being constructed & supplied by us:

- Block type 4 way pallets
- Block type with solid top
- Bearer Type 2 way & 4 way entry pallets
- Skid Pallets

WHEN A TEAM OUTGROWS INDIVIDUAL PERFORMANCES AND ACHIEVES TEAM CONFIDENCE, EXCELLENCE BECOMES A REALITY