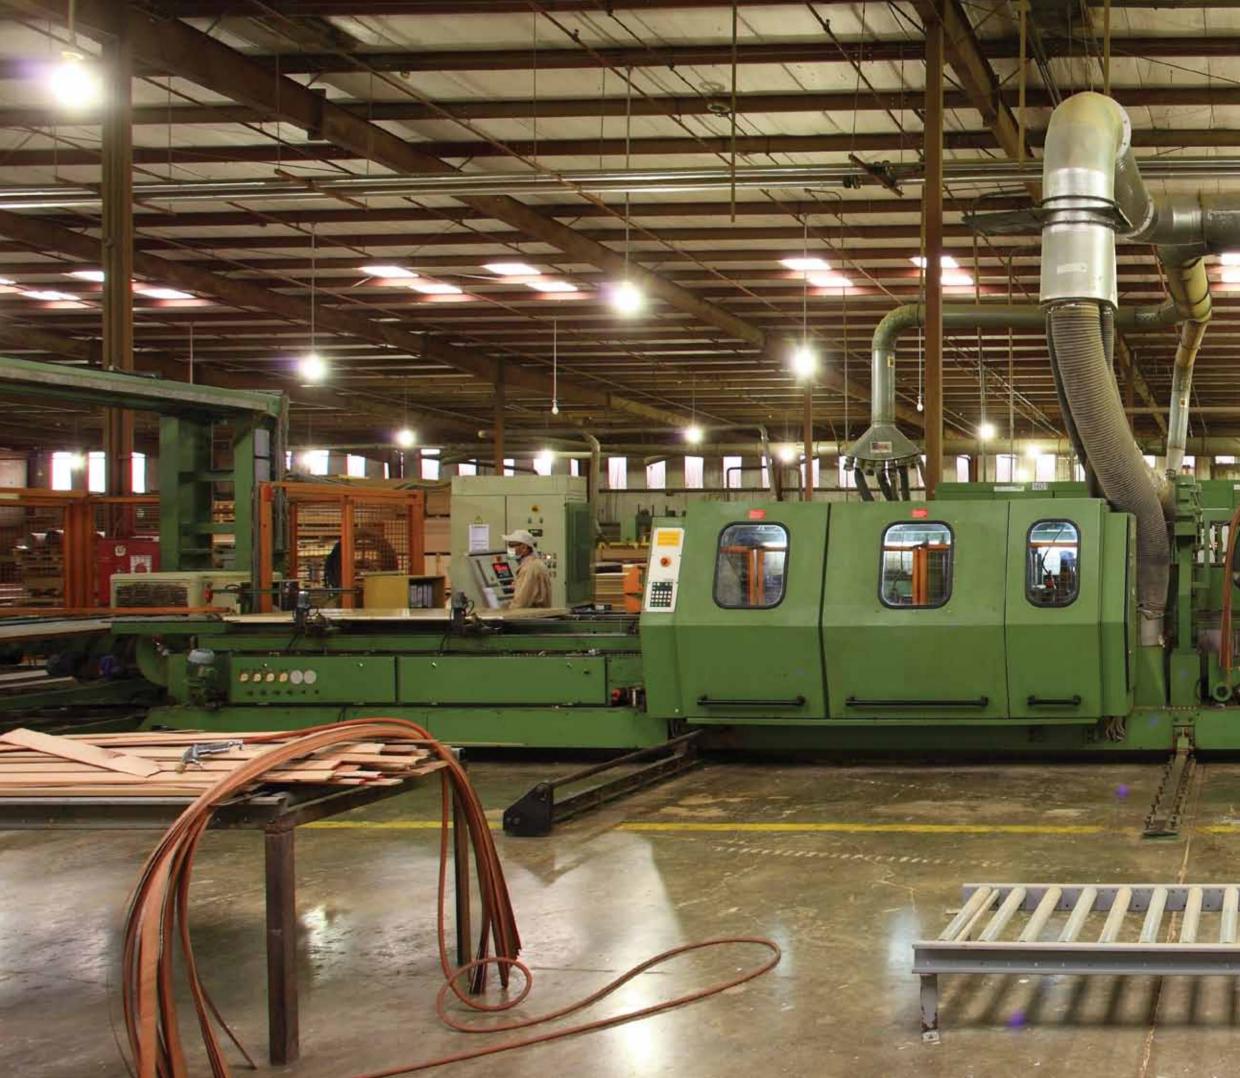

### BAWAN WOOD INDUSTRIES

Bawan Wood Industries Co. Ltd, is a subsidiary of M/s Bawan Company, that manufactures wide range of quality wooden products i.e. wooden pallets & decorative panels that serve an array of industries namely petrochemical, food, glass, paint & furniture industries etc. It offers a variety of innovative products

### WELCOME

Founded in 1991, Bawan Wood Industries Co., had a vision to cater to the booming local petrochemical and other industries, with its highest standards of quality products, and integrated & sate-of-the-art solutions, thus addressing the needs of the customers both in Saudi Arabia & the GCC.

Since its inception, Bawan Wood Inds. Co., has strived to establish a wide production base, through major expansions to increase its prominence in its sector locally & regionally. It is managed by a veteran team of professionals with diversified experience in various disciplines.

Backed by a collective 30 years of experience in building & industrial sectors, Bawan leverages its high profile capacities to provide a comprehensive portfolio of innovative products & services that meet highest international standards. This is accentuated by our sheer determination to serve the kingdom in terms of delivering advanced infrastructure in industrial sectors, to promote local industries & saudization.