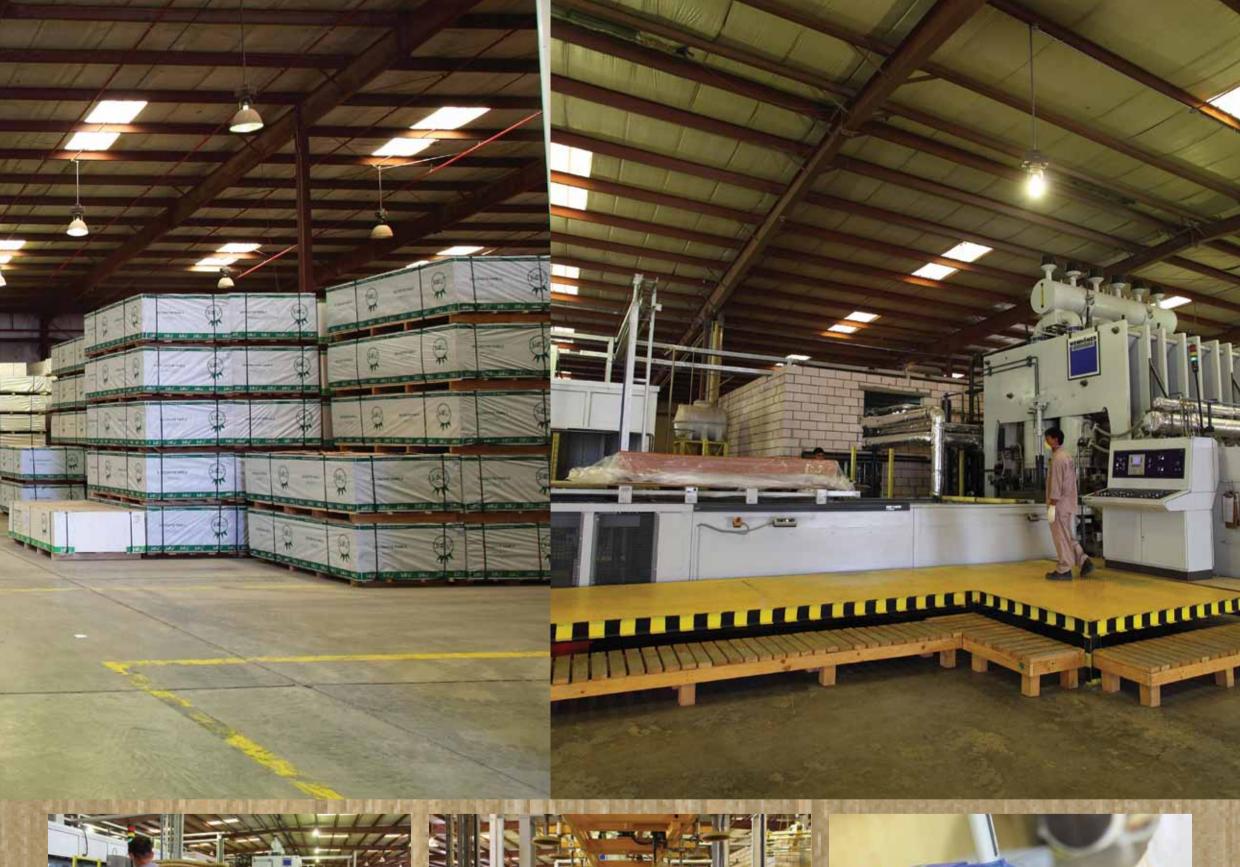

## DECORATIVE PANEL BOARDS

## 

Our Co. is specialized in Decorative Panel Boards production which is well accepted by furniture manufacturers in the local market as well as in the GCC markets. It comes in several colours & designs such as plain, marble, granite, natural wood grain.... etc. etc. These types of boards are widely used by the furniture industry & interior decorations.

Standard board size is 4 ft. x 8 ft. with different thickness varying from 3 mm to 18 mm. Medium Density Fibreboards, Block boards, Chipboards, Plywood & Hardboards are mainly in use. Bawan Wood Industries Co. Ltd. produces different types of decorative panel boards such as:

• Polyester: It is produced by using special chemical coating. It adds extra smoothness and gloss finish to the surface.

- Melamine faced panel boards: Melamine paper laminated boards are highly resistant when it gets in contact with chemicals, heat & scratches.... etc. it is mainly used for office furniture.
- **Standard decorative panel boards:** Bawan Wood Industries Co. Ltd. is the market leader in this product, as we produce a range of collections in standard decorative boards. It is very well accepted by local market for its high quality & punctuality in delivering them throughout Saudi Arabia & GCC countries.