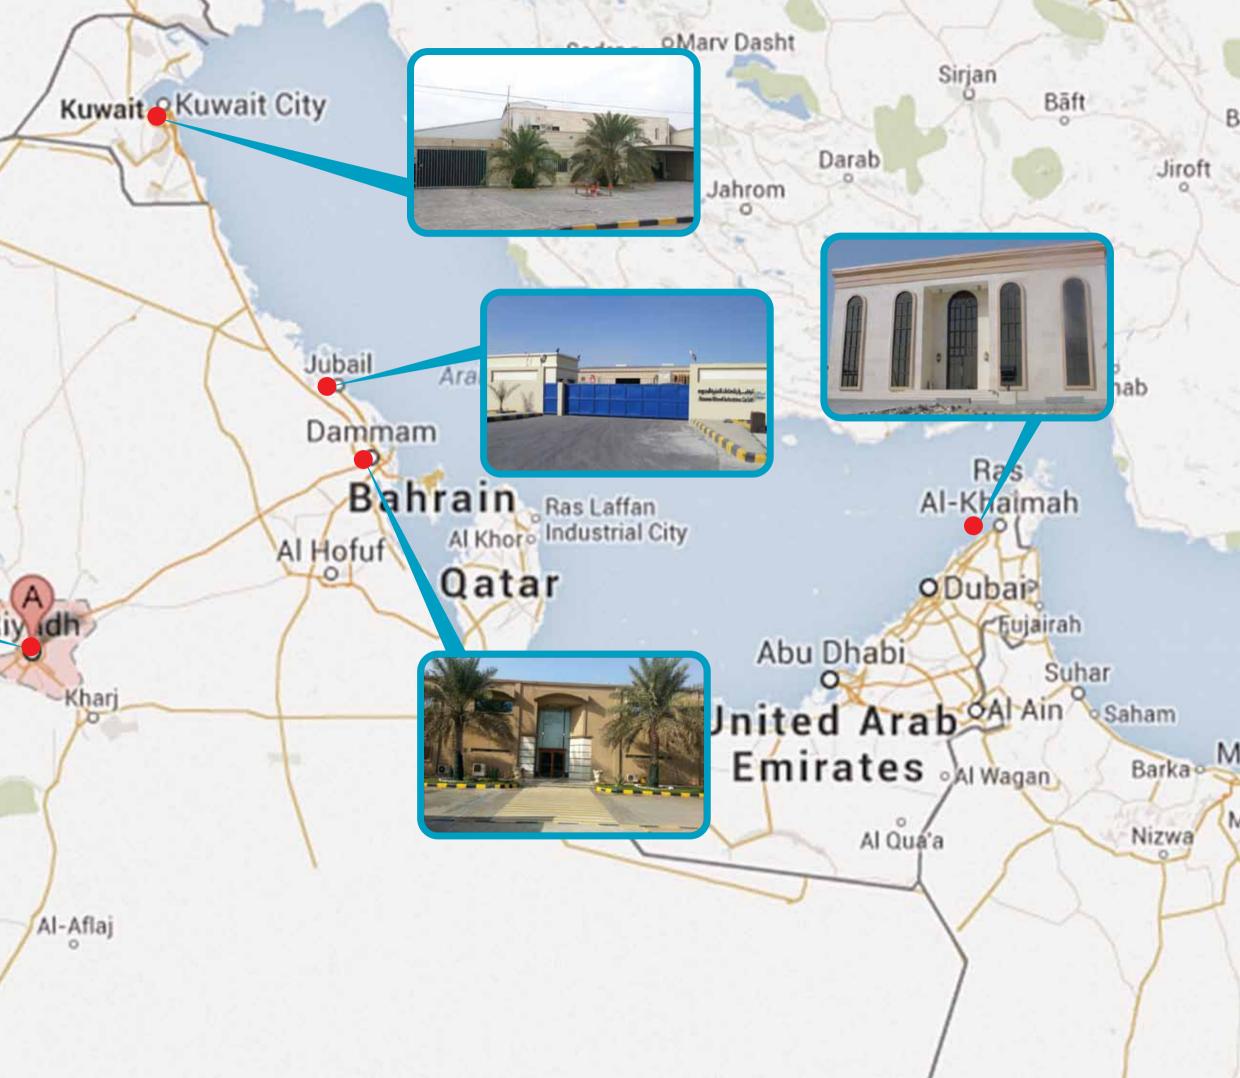

WHEN YOU FORM A TEAM, THEN TEAMWORK **BUILDS TRUST** AND TRUST BUILDS QUALITY.

Bawan Wood Industries, which is headquartered in the Dammam Second Industrial City, manages six production factories in Riyadh, Dammam, Jeddah, Jubail, Yanbu and Rabigh. It also owns Al-Raya Co. that operates in Kuwait and Ras al-Khaimah (UAE).