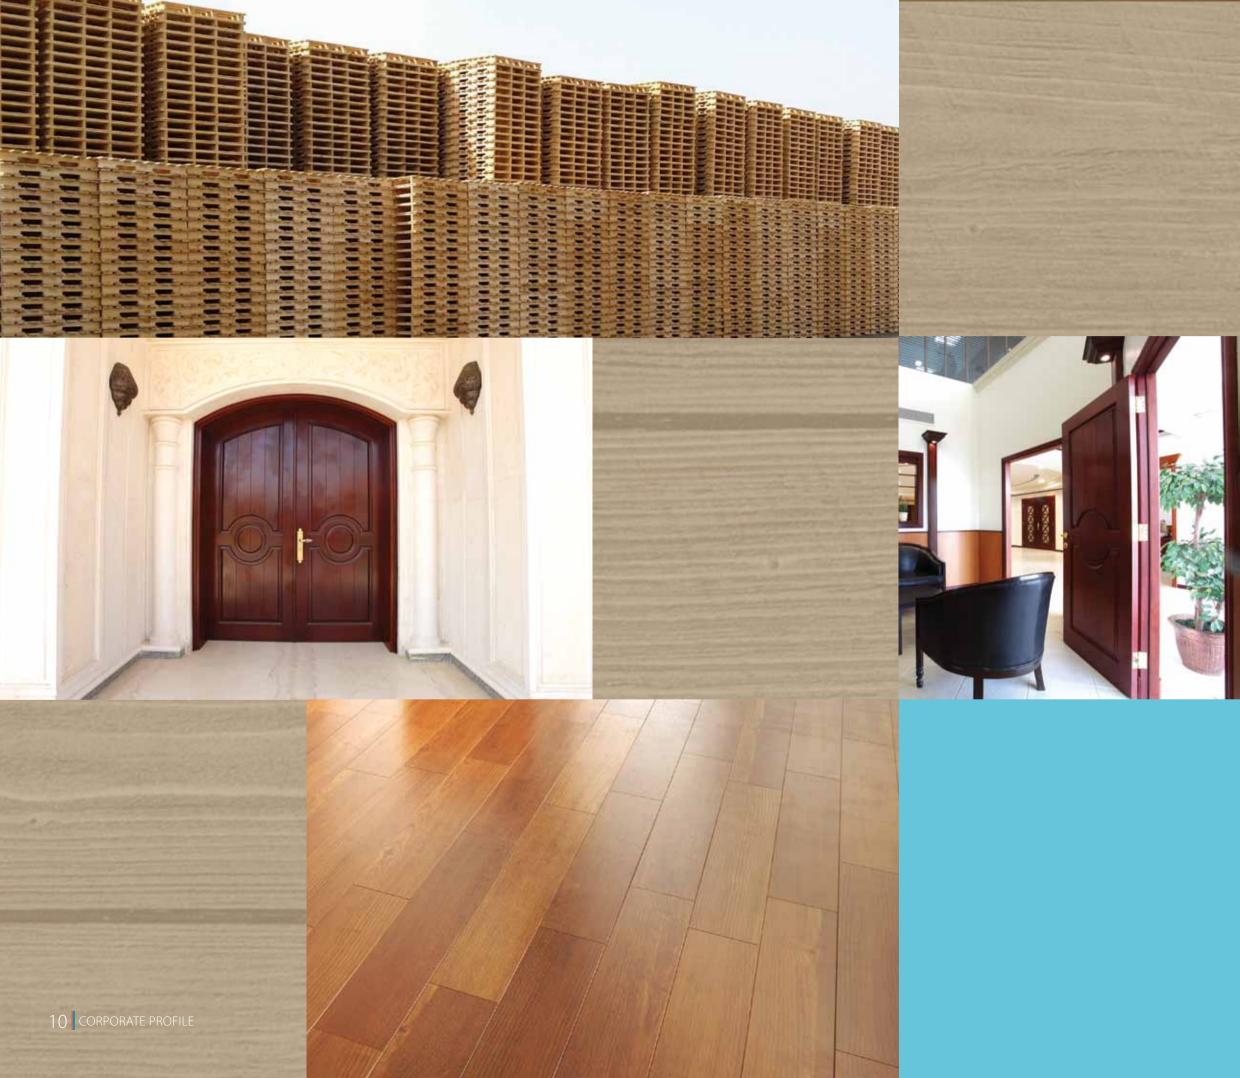

### Wooden Pallets (Heat treated as per IPSM-15)

Bawan Wood Industries Co. Ltd. produces different types of wooden pallets based on the requirements of customers. The following are some major types of pallets being constructed & supplied by us:

- Block type 4 way pallets
- Block type with solid top
- Bearer Type 2 way & 4 way entry pallets
- Skid Pallets

WHEN A TEAM OUTGROWS INDIVIDUAL PERFORMANCES AND ACHIEVES TEAM CONFIDENCE, EXCELLENCE BECOMES A REALITY

## 

Our Co. is specialized in Decorative Panel Boards production which is well accepted by furniture manufacturers in the local market as well as in the GCC markets. It comes in several colours & designs such as plain, marble, granite, natural wood grain.... etc. etc. These types of boards are widely used by the furniture industry & interior decorations.

# LAMINATE WOODEN FLOORING (HDF)

Bawan Wood Industries Co. Ltd. has moved a step ahead, foreseeing the taste of the generation of the time, and introduced 'Laminate Wooden Flooring' as a new product in the market. Response to this product was amazing and its demand is increasing day by day. Bawan Wood Industries Company Ltd. is in a position to supply this product in six attractive natural colours (Light beech, Dark beech, Red Oak, Maple 3-strips, Light Cherry & Maple single plank).

### DOORS