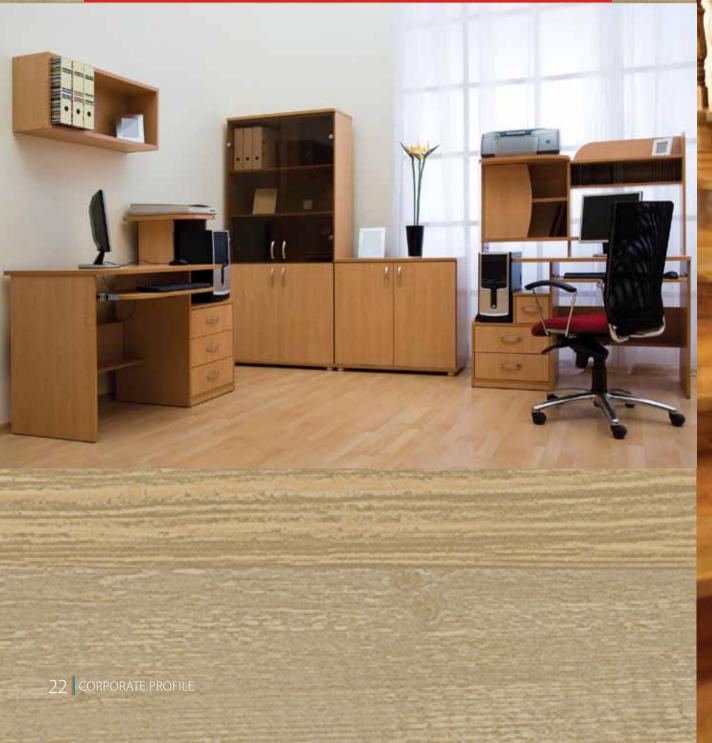

• Polyester: It is produced by using special chemical coating. It adds extra smoothness and gloss finish to the surface.

- Melamine faced panel boards: Melamine paper laminated boards are highly resistant when it gets in contact with chemicals, heat & scratches.... etc. it is mainly used for office furniture.
- **Standard decorative panel boards:** Bawan Wood Industries Co. Ltd. is the market leader in this product, as we produce a range of collections in standard decorative boards. It is very well accepted by local market for its high quality & punctuality in delivering them throughout Saudi Arabia & GCC countries.