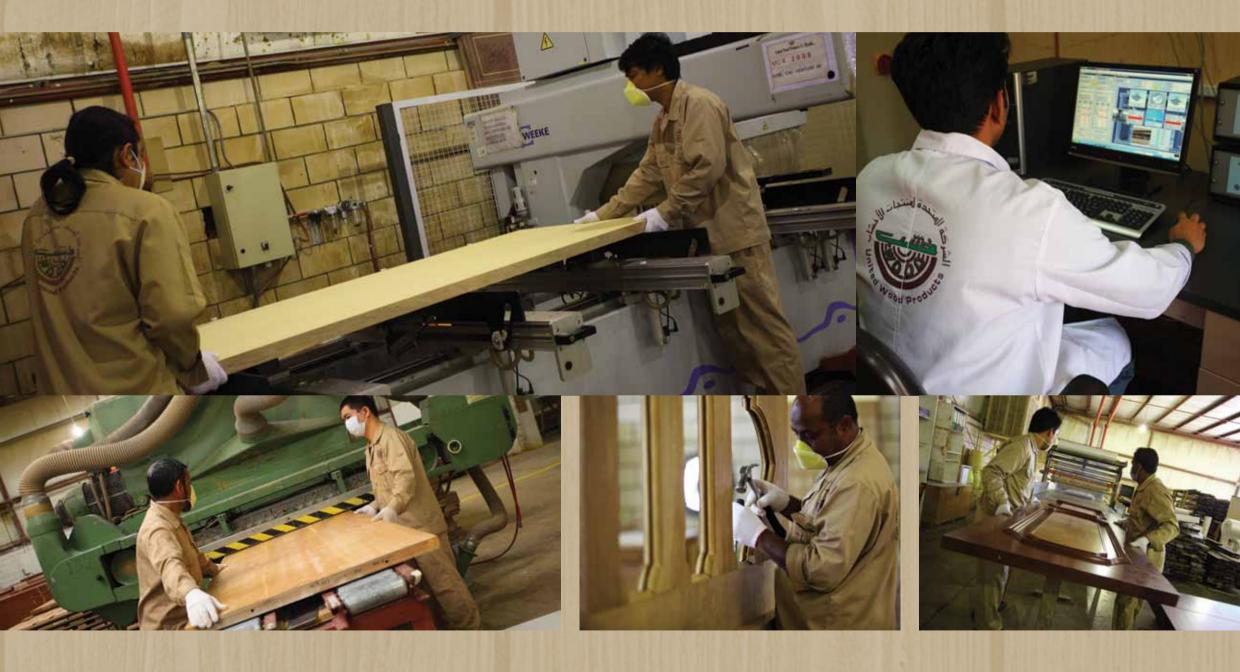

WHEN YOU FORM A TEAM, THEN TEAMWORK **BUILDS TRUST** AND TRUST BUILDS QUALITY.

Bawan Wood Industries, which is headquartered in the Dammam Second Industrial City, manages six production factories in Riyadh, Dammam, Jeddah, Jubail, Yanbu and Rabigh. It also owns Al-Raya Co. that operates in Kuwait and Ras al-Khaimah (UAE).