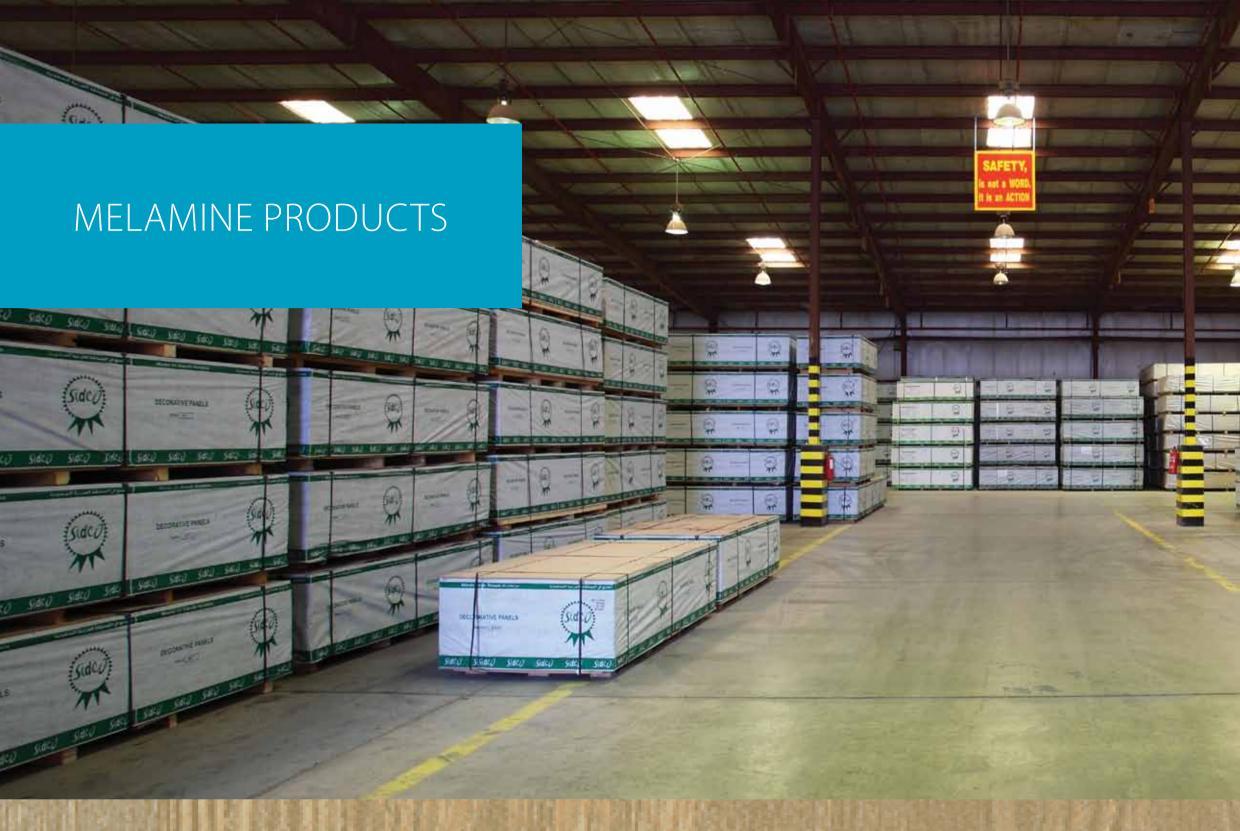

## DECORATIVE PANEL BOARDS

## 

Our Co. is specialized in Decorative Panel Boards production which is well accepted by furniture manufacturers in the local market as well as in the GCC markets. It comes in several colours & designs such as plain, marble, granite, natural wood grain.... etc. etc. These types of boards are widely used by the furniture industry & interior decorations.

Standard board size is 4 ft. x 8 ft. with different thickness varying from 3 mm to 18 mm. Medium Density Fibreboards, Block boards, Chipboards, Plywood & Hardboards are mainly in use. Bawan Wood Industries Co. Ltd. produces different types of decorative panel boards such as:

• Polyester: It is produced by using special chemical coating. It adds extra smoothness and gloss finish to the surface.

- Melamine faced panel boards: Melamine paper laminated boards are highly resistant when it gets in contact with chemicals, heat & scratches.... etc. it is mainly used for office furniture.
- **Standard decorative panel boards:** Bawan Wood Industries Co. Ltd. is the market leader in this product, as we produce a range of collections in standard decorative boards. It is very well accepted by local market for its high quality & punctuality in delivering them throughout Saudi Arabia & GCC countries.