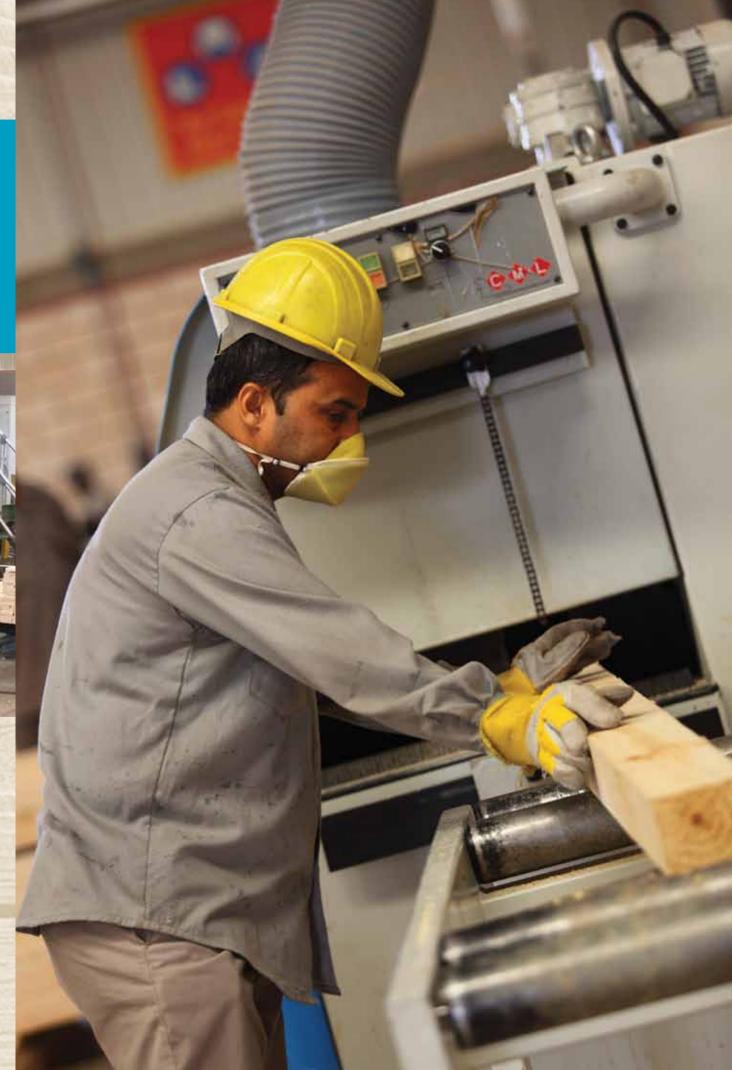

### Wooden Pallets (Heat treated as per IPSM-15)

Bawan Wood Industries Co. Ltd. produces different types of wooden pallets based on the requirements of customers. The following are some major types of pallets being constructed & supplied by us:

- Block type 4 way pallets
- Block type with solid top
- Bearer Type 2 way & 4 way entry pallets
- Skid Pallets

WHEN A TEAM OUTGROWS INDIVIDUAL PERFORMANCES AND ACHIEVES TEAM CONFIDENCE, EXCELLENCE BECOMES A REALITY