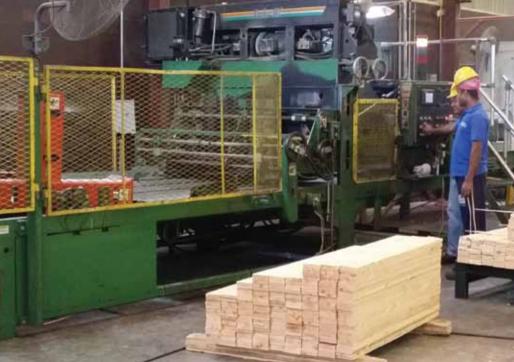

### Wooden Pallets (Heat treated as per IPSM-15)

Bawan Wood Industries Co. Ltd. produces different types of wooden pallets based on the requirements of customers. The following are some major types of pallets being constructed & supplied by us:

- Block type 4 way pallets
- Block type with solid top
- Bearer Type 2 way & 4 way entry pallets
- Skid Pallets

WHEN A TEAM OUTGROWS INDIVIDUAL PERFORMANCES AND ACHIEVES TEAM CONFIDENCE, EXCELLENCE BECOMES A REALITY